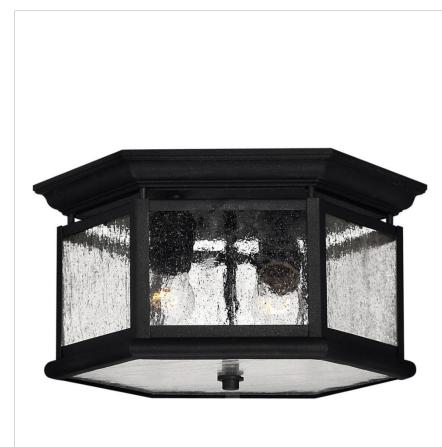

## 1683BK

SMALL FLUSH MOUNT

Edgewater's classic design features durable cast aluminum and brass construction in a rich Black finish with clear seedy glass.

| DETAILS   |                                           |
|-----------|-------------------------------------------|
| FINISH:   | Black                                     |
| MATERIAL: | Aluminum                                  |
| GLASS:    | Clear Seedy                               |
| DIMMABLE: | YES, WITH DIMMABLE<br>LAMP (NOT INCLUDED) |

| DIMENSIONS |      |
|------------|------|
| WIDTH:     | 13"  |
| HEIGHT:    | 6.8" |
| WEIGHT:    | 5lb  |

| LIGHT SOURCE  |                               |
|---------------|-------------------------------|
| LIGHT SOURCE: | Socketed                      |
| WATTAGE:      | 2-12w Med. LED, 60w<br>Equiv. |
| VOLTAGE:      | 120v                          |