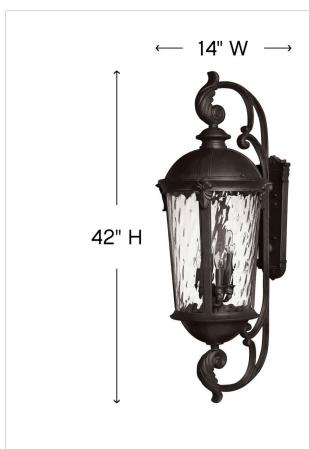

## DOUBLE XL WALL MOUNT LANTERN

Windsor combines elegant details and decorative cast detailing into its cast aluminum construction. The Black finish and clear water glass add to its majestic style.

| DETAILS   |                                           |
|-----------|-------------------------------------------|
| FINISH:   | Black                                     |
| MATERIAL: | Aluminum                                  |
| GLASS:    | Clear Water Glass                         |
| DIMMABLE: | YES, WITH DIMMABLE<br>LAMP (NOT INCLUDED) |

| DIMENSIONS     |               |
|----------------|---------------|
| WIDTH:         | 14"           |
| HEIGHT:        | 42"           |
| WEIGHT:        | 31lb          |
| BACK PLATE:    | 6.25"W X 17"H |
| EXTENSION:     | 17"           |
| TOP TO OUTLET: | 19.5"         |