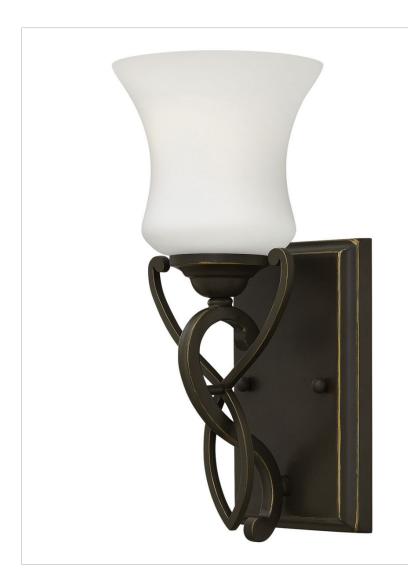

## **BROOKE**

## 5000OB

## SINGLE LIGHT VANITY

Brooke's updated traditional look features a minimalist forged scroll design in Olde Bronze that elegantly complements its etched opal glass.

| DETAILS   |                                        |
|-----------|----------------------------------------|
| FINISH:   | Olde Bronze                            |
| MATERIAL: | Metal                                  |
| GLASS:    | Etched Opal                            |
| DIMMABLE: | YES, WITH DIMMABLE LAMP (NOT INCLUDED) |