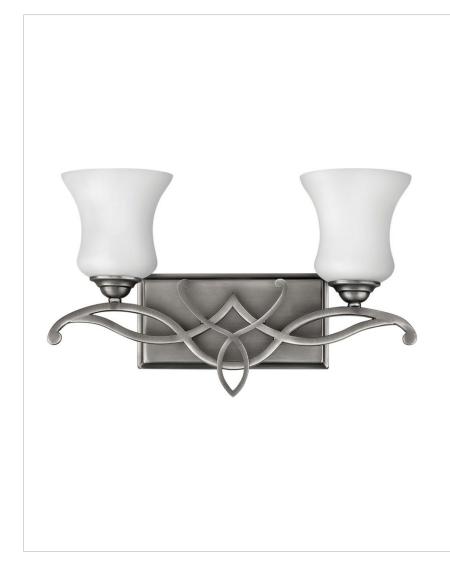

## 5002AN

TWO LIGHT VANITY

Brooke's updated traditional look features a minimalist forged scroll design in Antique Nickel that elegantly complements its etched opal glass.

| DETAILS   |                                           |
|-----------|-------------------------------------------|
| FINISH:   | Antique Nickel                            |
| MATERIAL: | Metal                                     |
| GLASS:    | Etched Opal                               |
| DIMMABLE: | YES, WITH DIMMABLE<br>LAMP (NOT INCLUDED) |