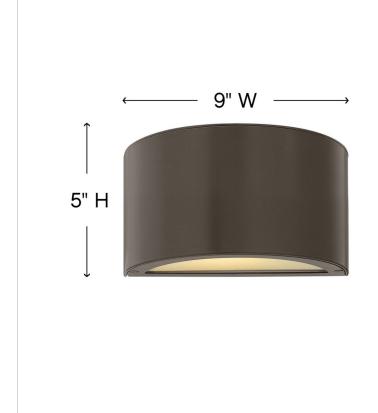

| DIMENSIONS     |           |
|----------------|-----------|
| WIDTH:         | 9"        |
| HEIGHT:        | 5"        |
| WEIGHT:        | 3lb       |
| BACK PLATE:    | 9"W X 5"H |
| EXTENSION:     | 4"        |
| TOP TO OUTLET: | 2.5"      |