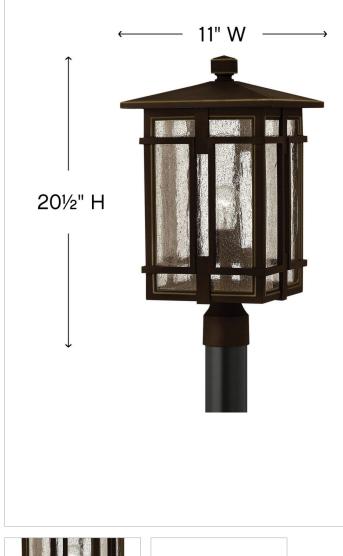

## 1961OZ

LARGE POST TOP OR PIER MOUNT LANTERN

Tucker is a study in symmetry with clean geometric lines and proportions reinforced throughout its cast aluminum construction. The sturdy Oil Rubbed Bronze finish and clear seedy glass inspire a rustic lodge aesthetic.

| DIMENSIONS |       |
|------------|-------|
| WIDTH:     | 11"   |
| HEIGHT:    | 20.5" |
| WEIGHT:    | 10lb  |

| LIGHT SOURCE  |                                |
|---------------|--------------------------------|
| LIGHT SOURCE: | Socketed                       |
| WATTAGE:      | 1-12w Med. LED, 100W<br>Equiv. |
| VOLTAGE:      | 120v                           |