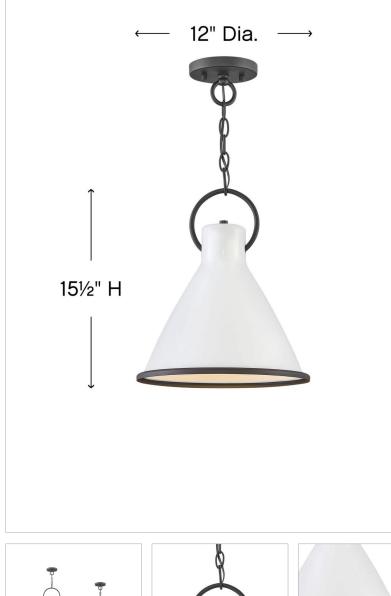

## 3557PT SMALL PENDANT

The profile is simple, hardworking and meant to reflect the farmhouse style it complements so well. A metal shade in Polished White or Aged Zinc, both feature a bottom ring and an oversized loop in Black. Wiring is threaded through the loop, instead of being exposed, which ensures the look remains clean, casual and tasteful.

### DIMENSIONS

| DIVILIAGIONS |       |
|--------------|-------|
| WIDTH:       | 12.3" |
| HEIGHT:      | 15.5" |
| WEIGHT:      | 4.5lb |