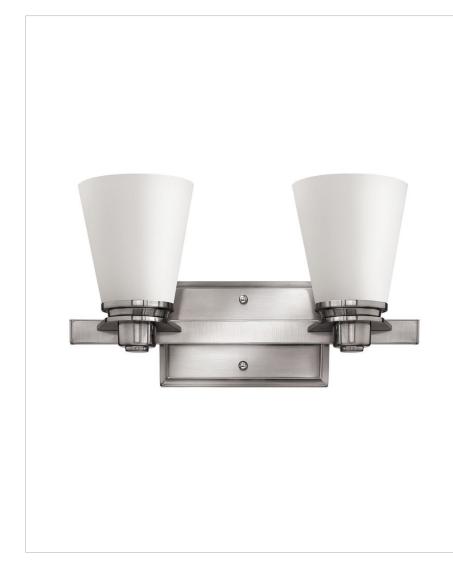

## AVON

**5552BN** TWO LIGHT VANITY

Avon's updated traditional style features a clean, minimalist design with cast detailing. Available in Chrome, Brushed Nickel and Buckeye Bronze finishes.

| DETAILS   |                                           |
|-----------|-------------------------------------------|
| FINISH:   | Brushed Nickel                            |
| MATERIAL: | Metal                                     |
| GLASS:    | Etched Opal                               |
|           | YES, WITH DIMMABLE<br>LAMP (NOT INCLUDED) |