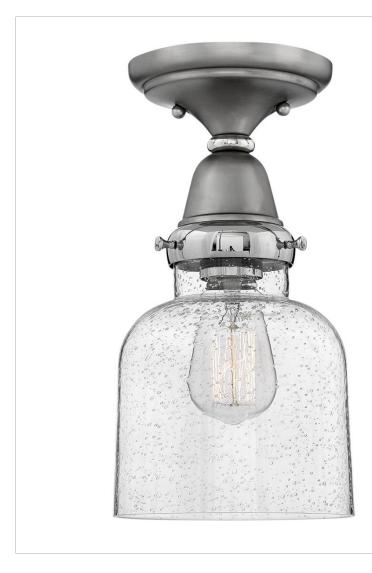

## 67013EN

CYLINDER GLASS FLUSH MOUNT

The Academy collection combines a traditional Americana silhouette with modern sensibilities for a look that is effortlessly cool. At home in an urban loft or a modern farmhouse, Academy offers a range of hip, clear seedy glass shapes – choose the one that speaks to you.

| DETAILS   |                                           |
|-----------|-------------------------------------------|
| FINISH:   | English Nickel                            |
| MATERIAL: | Steel                                     |
| GLASS:    | Clear Seedy                               |
| DIMMABLE: | YES, WITH DIMMABLE<br>LAMP (NOT INCLUDED) |
|           |                                           |

| DIMENSIONS |      |
|------------|------|
| WIDTH:     | 6.5" |
| HEIGHT:    | 12"  |
| WEIGHT:    | 3lb  |

| LIGHT SOURCE  |                                |
|---------------|--------------------------------|
| LIGHT SOURCE: | Socketed                       |
| WATTAGE:      | 1-10w Med. LED, 100w<br>Equiv. |
| VOLTAGE:      | 120v                           |