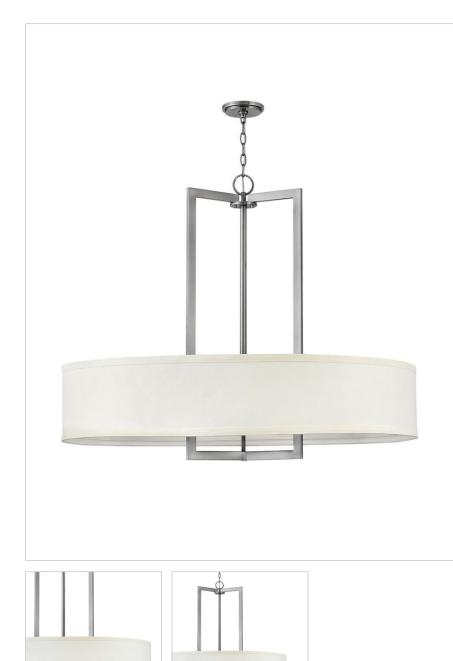

## HAMPTON

### 3219AN

LARGE DRUM PENDANT

Hampton is a modern transitional design, offering the ultimate in urban sophistication. The minimal, rectangular frame, paired with a decorative acrylic etched bottom lens, is softened by a contemporary offwhite linen drum shade.

| DETAILS       |                                           |
|---------------|-------------------------------------------|
| FINISH:       | Antique Nickel                            |
| MATERIAL:     | Metal                                     |
| SHADE:        | Off-White Linen Hardback                  |
| SLOPE DEGREE: | 90                                        |
| DIMMABLE:     | YES, WITH DIMMABLE<br>LAMP (NOT INCLUDED) |