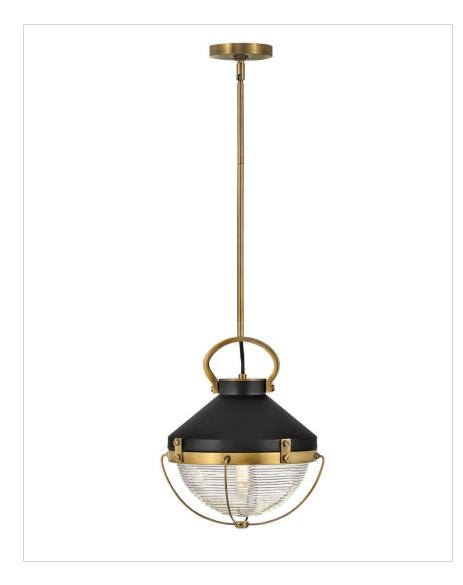

## 4847HB

## MEDIUM PENDANT

Smooth sailing ahead with the striking Crew. Chicly designed with a hint of coastal panache, the clear ribbed glass bowls are covered in a wire cage inspired by vintage maritime lighting. Offered in a crisp variety of finishes, Crew enhances modern, rustic, industrial or coastal spaces alike.

| DETAILS       |                                           |
|---------------|-------------------------------------------|
| FINISH:       | Heritage Brass                            |
| MATERIAL:     | Steel                                     |
| GLASS:        | Clear Ribbed                              |
| SLOPE DEGREE: | 90                                        |
| DIMMABLE:     | YES, WITH DIMMABLE<br>LAMP (NOT INCLUDED) |