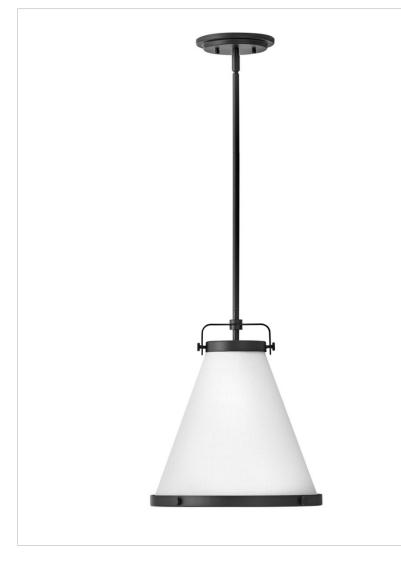

## LEXI

4997BK MEDIUM PENDANT

Simple, purposeful details are what make Lexi an essential element to transitional or farmhouse décor. The off-white textured fabric shade is cut on the bias and banded on top and bottom in stunning rings with matching knobs, while a top strap ties the look together. A stem with swivel allows for easy rotation. Don't let the clean lines deceive, Lexi is purely upscale in design.

| DETAILS       |                                           |
|---------------|-------------------------------------------|
| FINISH:       | Black                                     |
| MATERIAL:     | Steel                                     |
| SHADE:        | Off-White Textured                        |
| SLOPE DEGREE: | 90                                        |
| DIMMABLE:     | YES, WITH DIMMABLE<br>LAMP (NOT INCLUDED) |