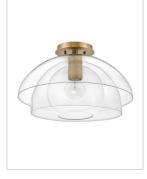

## MEDIUM CONVERTIBLE SEMI-FLUSH MOUNT

Lotus reveals itself in layers of three concentric clear glass shades nested together in a unique and alluring shape. A true shapeshifter, Lotus can be installed as a pendant or close to the ceiling. Available in either Heritage Brass or Black finish options, this transitional design grows even more glamorous when illuminated.

| DETAILS       |                                        |
|---------------|----------------------------------------|
| FINISH:       | Heritage Brass                         |
| MATERIAL:     | Steel                                  |
| GLASS:        | Clear                                  |
| SLOPE DEGREE: | 90                                     |
| DIMMABLE:     | YES, WITH DIMMABLE LAMP (NOT INCLUDED) |

| DIMENSIONS |        |
|------------|--------|
| WIDTH:     | 16"    |
| HEIGHT:    | 10.5"  |
| WEIGHT:    | 10.1lb |

| LIGHT SOURCE  |                                |
|---------------|--------------------------------|
| LIGHT SOURCE: | Socketed                       |
| WATTAGE:      | 1-10w Med. LED, 100w<br>Equiv. |
| VOLTAGE:      | 120v                           |