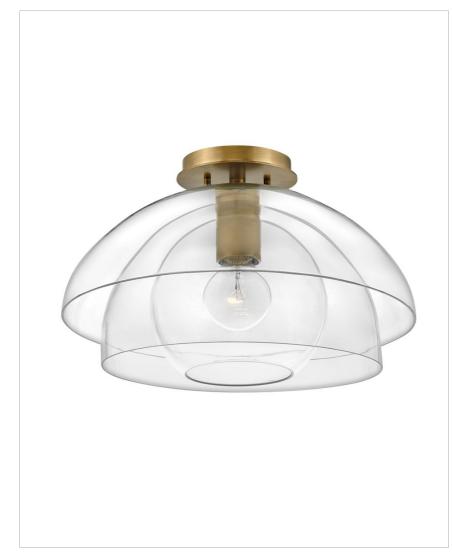

## MEDIUM CONVERTIBLE SEMI-FLUSH MOUNT

Lotus reveals itself in layers of three concentric clear glass shades nested together in a unique and alluring shape. A true shapeshifter, Lotus can be installed as a pendant or close to the ceiling. Available in either Heritage Brass or Black finish options, this transitional design grows even more glamorous when illuminated.

| DETAILS       |                                        |
|---------------|----------------------------------------|
| FINISH:       | Heritage Brass                         |
| MATERIAL:     | Steel                                  |
| GLASS:        | Clear                                  |
| SLOPE DEGREE: | 90                                     |
| DIMMABLE:     | YES, WITH DIMMABLE LAMP (NOT INCLUDED) |

| DIMENSIONS |        |
|------------|--------|
| WIDTH:     | 16"    |
| HEIGHT:    | 10.5"  |
| WEIGHT:    | 10.1lb |

| LIGHT SOURCE  |                                |
|---------------|--------------------------------|
| LIGHT SOURCE: | Socketed                       |
| WATTAGE:      | 1-10w Med. LED, 100w<br>Equiv. |
| VOLTAGE:      | 120v                           |