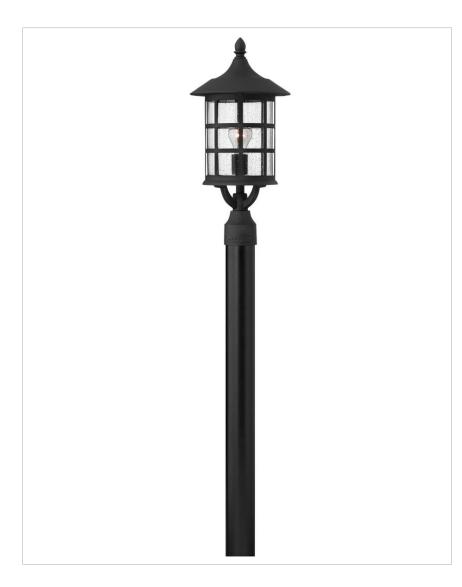

## **FREEPORT**

## 1801BK

## LARGE POST TOP OR PIER MOUNT LANTERN

Freeport features a classic New England design in cast aluminum construction for timeless, traditional style.

| DETAILS   |                                           |
|-----------|-------------------------------------------|
| FINISH:   | Black                                     |
| MATERIAL: | Aluminum                                  |
| GLASS:    | Clear Seedy                               |
|           | YES, WITH DIMMABLE<br>LAMP (NOT INCLUDED) |

| DIMENSIONS |       |
|------------|-------|
| WIDTH:     | 10"   |
| HEIGHT:    | 20.3" |
| WEIGHT:    | 7.5lb |

| LIGHT SOURCE  |                                |
|---------------|--------------------------------|
| LIGHT SOURCE: | Socketed                       |
| WATTAGE:      | 1-12w Med. LED, 100W<br>Equiv. |
| VOLTAGE:      | 120v                           |

## PRODUCT DETAILS:

- Suitable for use in wet (outdoor direct rain) locations as defined by NEC and CEC. Meets United States UL Underwriters Laboratories & CSA Canadian Standards Association Product Safety Standards
- 2-year finish warranty
- Classic lines and heritage details complement traditional architecture