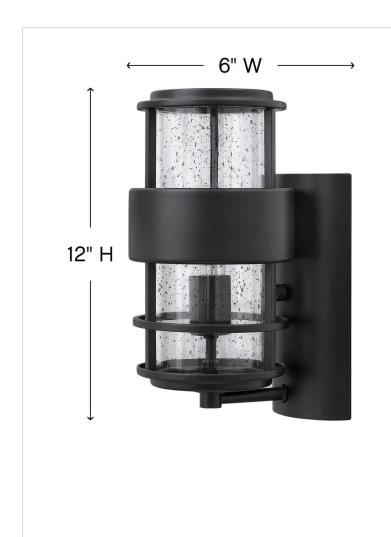

| DIMENSIONS     |              |
|----------------|--------------|
| WIDTH:         | 6"           |
| HEIGHT:        | 12"          |
| WEIGHT:        | 4lb          |
| BACK PLATE:    | 4.75"W X 9"H |
| EXTENSION:     | 7.5"         |
| TOP TO OUTLET: | 7.5"         |