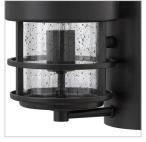

## SMALL WALL MOUNT LANTERN

Saturn is a stunning, modern design offering robust construction and intersecting lines that create a striking contrast against the clear seedy glass.

| DETAILS   |                                           |
|-----------|-------------------------------------------|
| FINISH:   | Satin Black                               |
| MATERIAL: | Aluminum                                  |
| GLASS:    | Clear Seedy                               |
| DIMMABLE: | YES, WITH DIMMABLE<br>LAMP (NOT INCLUDED) |