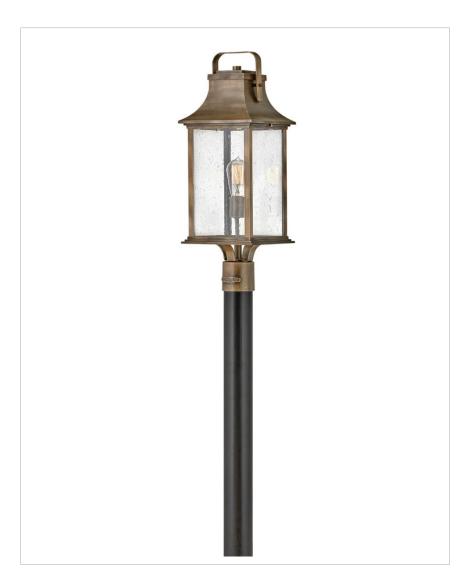

## **GRANT**

## 2391BU

## MEDIUM POST MOUNT LANTERN

Grant is chic and polished, cutting a fresh yet dignified silhouette with an emphasis on refined details. Its curved sweeping roof and oversized handle boldly anchor the clear seedy glass panels. The luxe Burnished Bronze or Textured Black finish options enhance its genteel, timeless appearance.

| DETAILS   |                                           |
|-----------|-------------------------------------------|
| FINISH:   | Burnished Bronze                          |
| MATERIAL: | Aluminum                                  |
| GLASS:    | Clear Seedy                               |
| •         | YES, WITH DIMMABLE<br>LAMP (NOT INCLUDED) |

| DIMENSIONS |       |
|------------|-------|
| WIDTH:     | 8.5"  |
| HEIGHT:    | 23.8" |
| WEIGHT:    | 6.8lb |

| LIGHT SOURCE  |                                |
|---------------|--------------------------------|
| LIGHT SOURCE: | Socketed                       |
| WATTAGE:      | 1-12w Med. LED, 100W<br>Equiv. |
| VOLTAGE:      | 120v                           |