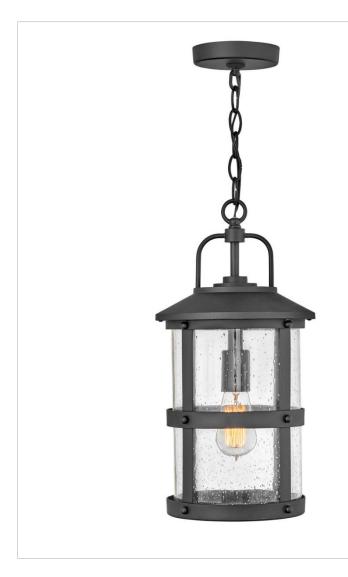

#### 2682BK

MEDIUM HANGING LANTERN

The look is relaxed, but the components of Lakehouse are quietly satisfying. Lakehouse features a distressed, Aged Zinc with Driftwood Gray or a Black finish accompanied by clear seedy glass. Cast aluminum construction ensures Lakehouse will withstand for years. Blissfully simple, yet all the details are memorable.

| DETAILS       |                                           |
|---------------|-------------------------------------------|
| FINISH:       | Black                                     |
| MATERIAL:     | Aluminum                                  |
| GLASS:        | Clear Seedy                               |
| SLOPE DEGREE: | 90                                        |
| DIMMABLE:     | YES, WITH DIMMABLE<br>LAMP (NOT INCLUDED) |