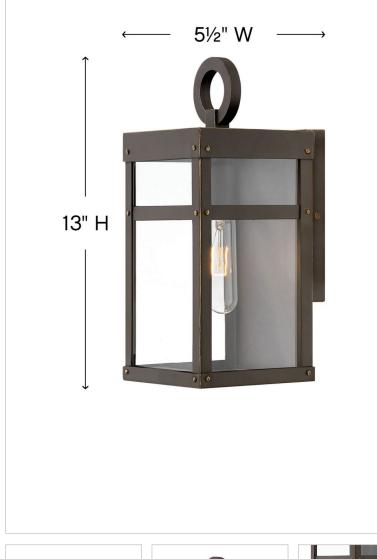

#### 2806OZ

EXTRA SMALL WALL MOUNT LANTERN

A fusion of chic styles makes Porter a design standout. Merging Modern Farmhouse, Industrial, and Arts and Crafts elements, the fine rivet details and a sturdy hanger loop create a stunning and distinctive statement.

#### DIMENSIONS

| WIDTH:         | 5.5"        |
|----------------|-------------|
| HEIGHT:        | 13"         |
| WEIGHT:        | 4lb         |
| BACK PLATE:    | 4.5"W X 7"H |
| EXTENSION:     | 6.5"        |
| TOP TO OUTLET: | 6.5"        |