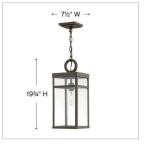

| DIMENSIONS |       |
|------------|-------|
| WIDTH:     | 7.5"  |
| HEIGHT:    | 19"   |
| WEIGHT:    | 7.7lb |

| LIGHT SOURCE  |                                |
|---------------|--------------------------------|
| LIGHT SOURCE: | Socketed                       |
| WATTAGE:      | 1-12w Med. LED, 100W<br>Equiv. |
| VOLTAGE:      | 120v                           |