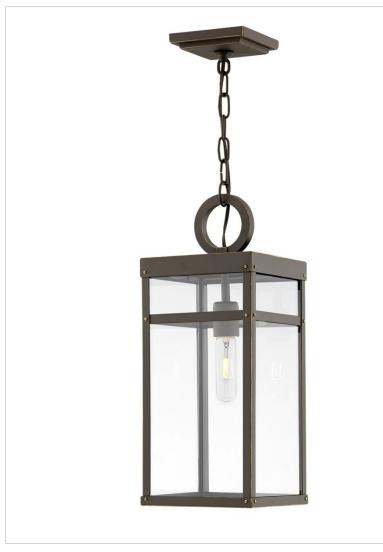

## **PORTER**

## 2802OZ

## MEDIUM HANGING LANTERN

A fusion of chic styles makes Porter a design standout. Merging Modern Farmhouse, Industrial, and Arts and Crafts elements, the fine rivet details and a sturdy hanger loop create a stunning and distinctive statement.

| DETAILS       |                                        |
|---------------|----------------------------------------|
| FINISH:       | Oil Rubbed Bronze                      |
| MATERIAL:     | Aluminum                               |
| GLASS:        | Clear                                  |
| SLOPE DEGREE: | 90                                     |
| DIMMABLE:     | YES, WITH DIMMABLE LAMP (NOT INCLUDED) |