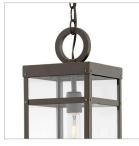

## **PORTER**

## 2802OZ

## MEDIUM HANGING LANTERN

A fusion of chic styles makes Porter a design standout. Merging Modern Farmhouse, Industrial, and Arts and Crafts elements, the fine rivet details and a sturdy hanger loop create a stunning and distinctive statement.