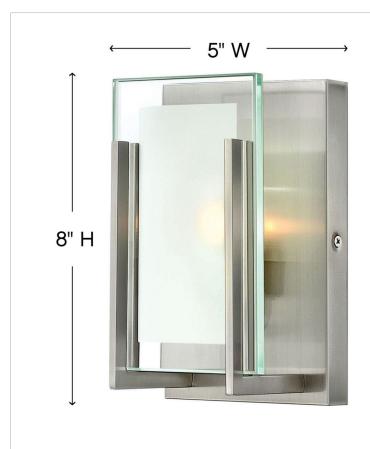

### 5650BN

SINGLE LIGHT VANITY

Latitude is contemporary and sleek, finding its true beauty in the minimalist design. The slim glass panel features rectangular etching while the subtle, split fork frames add understated architectural style.

| DETAILS   |                     |
|-----------|---------------------|
| FINISH:   | Brushed Nickel      |
| MATERIAL: | Steel               |
| GLASS:    | Inside Etched Clear |
| DIMMABLE: | Yes                 |

#### DIMENSIONS

| WIDTH:         | 5"        |
|----------------|-----------|
| HEIGHT:        | 8"        |
| WEIGHT:        | 2lb       |
| BACK PLATE:    | 5"W X 8"H |
| EXTENSION:     | 4"        |
| TOP TO OUTLET: | 4"        |