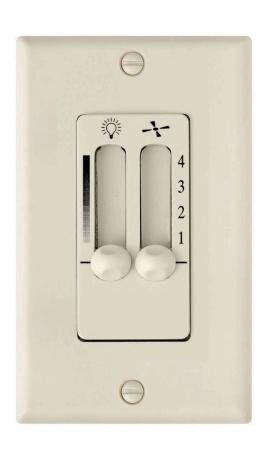

## WALL CONTROL 4SPD DUAL SLIDE

## 980008FAL

WALL CONTOL 4 SPEED DUAL SLIDE

| DETAILS   |           |
|-----------|-----------|
| FINISH:   | Almond    |
| MATERIAL: | Composite |
| DIMMABLE: | No        |

| DIMENSIONS |      |
|------------|------|
| WIDTH:     | 3.3" |
| HEIGHT:    | 5.3" |

## PRODUCT DETAILS:

- Suitable for use in dry (indoor) locations as defined by NEC and CEC.
  Meets United States UL Underwriters Laboratories & CSA Canadian Standards Association Product Safety Standards
- Controls one AC fan only. Faceplate included. Operates both fan and light features. Max of 1.5 AMPs and full range dimming.
- Neutral perfection with a flawless white finish enhances design