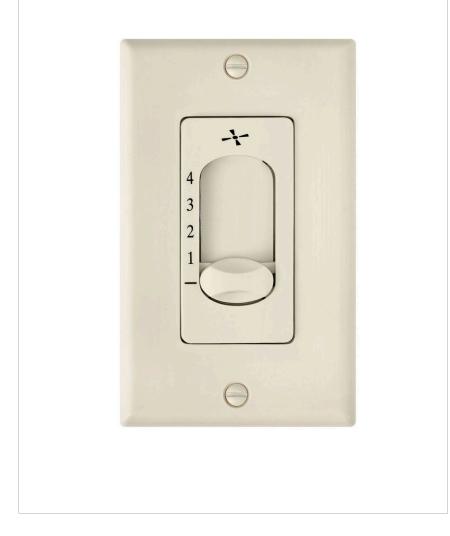

## WALL CONTROL 4 SPD SLIDE

980011FAL

WALL CONTROL 4 SPEED SLIDE

| DETAILS   |           |
|-----------|-----------|
| FINISH:   | Almond    |
| MATERIAL: | Composite |
| DIMMABLE: | No        |

| DIMENSIONS |      |
|------------|------|
| WIDTH:     | 3.3" |
| HEIGHT:    | 5.3" |

## PRODUCT DETAILS:

- Suitable for use in dry (indoor) locations as defined by NEC and CEC. Meets United States UL Underwriters Laboratories & CSA Canadian Standards Association Product Safety Standards
- Controls one AC fan only. Faceplate included. Operates fan features only. Max of 1.5 AMPs
- · Neutral perfection with a flawless white finish enhances design