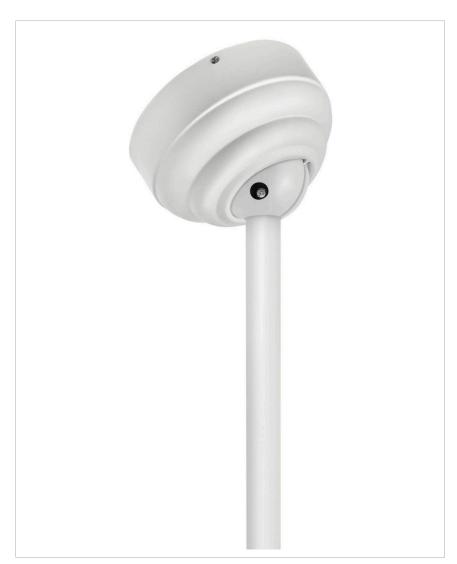

## SLOPED CEILING KIT

## 992001FAW

SLOPED CEILING CANOPY KIT

| DETAILS   |                 |
|-----------|-----------------|
| FINISH:   | Appliance White |
| MATERIAL: | Steel           |
| DIMMABLE: | No              |

| DIMENSIONS |      |
|------------|------|
| WIDTH:     | 6"   |
| HEIGHT:    | 3.3" |