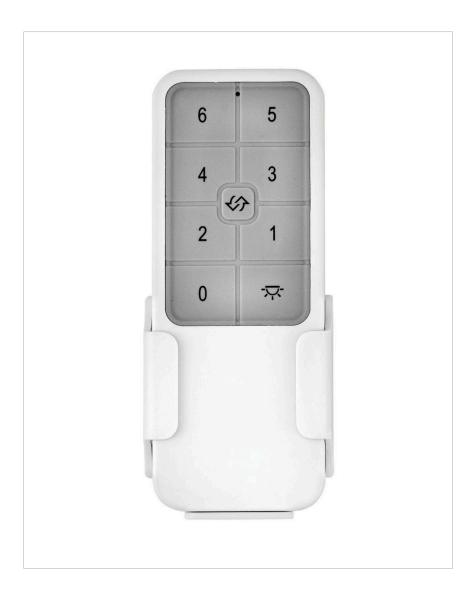

## REMOTE CONTROL 6SPD DC

## 980003FWH

REMOTE CONTROL 6 SPEED DC

| DETAILS   |           |
|-----------|-----------|
| FINISH:   | White     |
| MATERIAL: | Composite |
| DIMMABLE: | No        |

| DIMENSIONS |      |
|------------|------|
| WIDTH:     | 2.8" |
| HEIGHT:    | 5.3" |