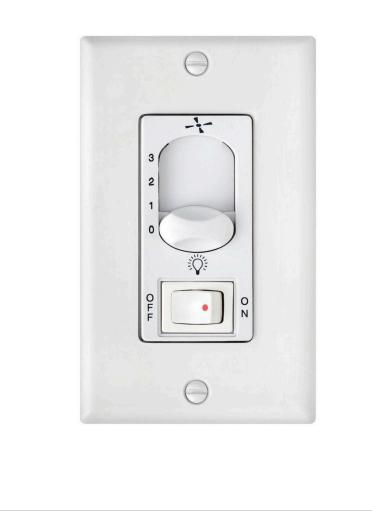

## WALL CONTROL 3 SPD, ON/OFF LT. SW.

## 980009FWH

WALL CONTROL 3 SPEED, ON/OFF SWITCH

| DETAILS   |           |
|-----------|-----------|
| FINISH:   | White     |
| MATERIAL: | Composite |
| DIMMABLE: | No        |

| DIMENSIONS |      |
|------------|------|
| WIDTH:     | 3.3" |
| HEIGHT:    | 5.3" |

## PRODUCT DETAILS:

- Suitable for use in dry (indoor) locations as defined by NEC and CEC. Meets United States UL Underwriters Laboratories & CSA Canadian Standards Association Product Safety Standards
- Controls one AC fan only. Faceplate included. Operates both fan and light features. Max of 1.25 AMPs
- · Neutral perfection with a flawless white finish enhances design