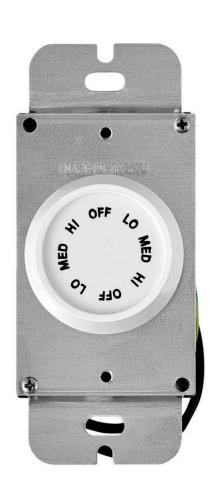

## WALL CONTROL 3 SPD ROTARY

## 980010FAW

WALL CONTROL 3 SPEED ROTARY WALL CONTROL 3 SPEED ROTARY

| DETAILS   |                 |
|-----------|-----------------|
| FINISH:   | Appliance White |
| MATERIAL: | Composite       |
| DIMMABLE: | No              |

| DIMENSIONS |      |
|------------|------|
| WIDTH:     | 3.3" |
| HEIGHT:    | 5.3" |

| MOUNTING   |        |
|------------|--------|
| LEAD WIRE: | 1 X 6" |

- Suitable for use in dry (indoor) locations as defined by NEC and CEC. Meets United States UL Underwriters Laboratories & CSA Canadian Standards Association Product Safety Standards
- Controls one AC fan only. Faceplate not included. Operates fan features only. Max of 1.25 AMPs
- Neutral perfection with a flawless white finish enhances design