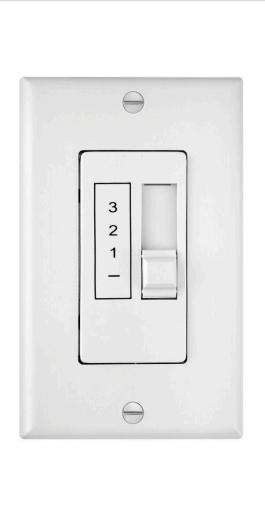

## WALL CONTROL 3 SPD SLIDE 5 AMP

## 980012FWH

WALL CONTROL 3 SPEED 5 AMP

| DETAILS   |           |
|-----------|-----------|
| FINISH:   | White     |
| MATERIAL: | Composite |
| DIMMABLE: | No        |

| DIMENSIONS |      |
|------------|------|
| WIDTH:     | 3.3" |
| HEIGHT:    | 5.3" |

## **PRODUCT DETAILS:**

- Suitable for use in dry (indoor) locations as defined by NEC and CEC.
  Meets United States UL Underwriters Laboratories & CSA Canadian Standards Association Product Safety Standards
- Controls up to 3 AC fans. Faceplate included. Operates fan features only. Max of 5 AMPs
- Neutral perfection with a flawless white finish enhances design