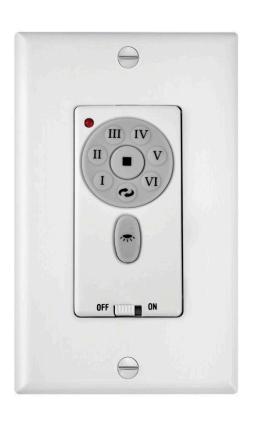

## WALL CONTROL 6 SPD DC

## 980013FAS

WALL CONTROL 6 SPEED DC

| DETAILS   |           |
|-----------|-----------|
| FINISH:   | White     |
| MATERIAL: | Composite |
| DIMMABLE: | No        |

| DIMENSIONS |      |
|------------|------|
| WIDTH:     | 3.3" |
| HEIGHT:    | 5.3" |