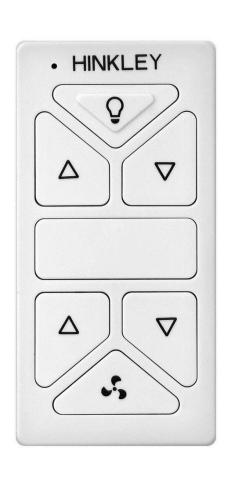

## HIRO CONTROL NON-REVERSING

## 980014FWH

HIRO CONTROL NON REVERSING

| DETAILS   |           |
|-----------|-----------|
| FINISH:   | White     |
| MATERIAL: | Composite |
| DIMMABLE: | No        |

| DIMENSIONS |      |
|------------|------|
| WIDTH:     | 3.3" |
| HEIGHT:    | 5.3" |

## **PRODUCT DETAILS:**

- Suitable for use in dry (indoor) locations as defined by NEC and CEC.
  Meets United States UL Underwriters Laboratories & CSA Canadian
  Standards Association Product Safety Standards
- All-in-one wall/remote control included
- Features a manual switch to turn off and on
- Integrates with other smart home products including voice assistants from Amazon and Google
- Secures to a flat wall or a single/multiple gang switch box. Nestles within a standard decorative opening face plate.
- Configures for use as a wall-mount control or handheld remote
- Manual reverse located at the fan, not the control
- WiFi compatibility with included fan control