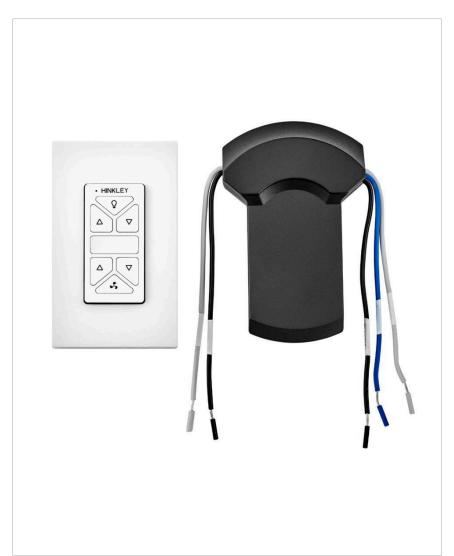

## HIRO CONTROL W/WIFI 56IN INDY

## 980018FWH-0095

HIRO CONTROL INDY 56"

| DETAILS   |           |
|-----------|-----------|
| FINISH:   | White     |
| MATERIAL: | Composite |
| DIMMABLE: | No        |

| DIMENSIONS |      |
|------------|------|
| WIDTH:     | 2.8" |
| HEIGHT:    | 4.5" |

| MOUNTING   |        |
|------------|--------|
| LEAD WIRE: | 1 X 6" |

| SHIPPING       |     |
|----------------|-----|
| CARTON LENGTH: | 4.8 |
| CARTON WIDTH:  | 2.8 |
| CARTON HEIGHT: | 6   |

## **PRODUCT DETAILS:**

- Suitable for use in dry (indoor) locations as defined by NEC and CEC.
  Meets United States UL Underwriters Laboratories & CSA Canadian Standards Association Product Safety Standards
- Integrates with other smart home products including voice assistants from Amazon and Google
- Includes Wi-Fi capability for the ultimate Smart Home connectivity.
- Accessory controls available that are compatible with your Wi-Fi for the ultimate Smart Home connectivity
- Neutral perfection with a flawless white finish enhances design