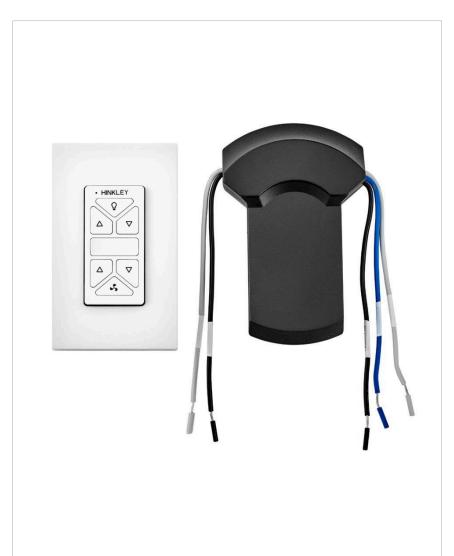

## HIRO CONTROL W/WIFI 36IN CABANA

## 980018FWH-018

HIRO CONTROL CABANA

| DETAILS   |           |
|-----------|-----------|
| FINISH:   | White     |
| MATERIAL: | Composite |
| DIMMABLE: | No        |

| DIMENSIONS |      |
|------------|------|
| WIDTH:     | 2.8" |
| HEIGHT:    | 4.5" |

| MOUNTING   |        |
|------------|--------|
| LEAD WIRE: | 1 X 6" |

| SHIPPING       |     |
|----------------|-----|
| CARTON LENGTH: | 4.8 |
| CARTON WIDTH:  | 2.8 |
| CARTON HEIGHT: | 6   |