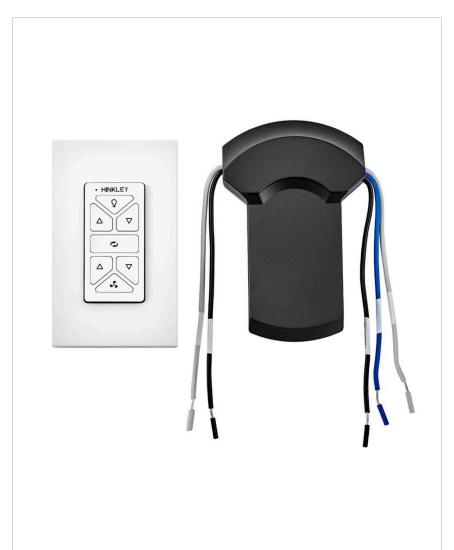

## PRODUCT DETAILS:

- Suitable for use in dry (indoor) locations as defined by NEC and CEC.
  Meets United States UL Underwriters Laboratories & CSA Canadian Standards Association Product Safety Standards
- Integrates with other smart home products including voice assistants from Amazon and Google
- Includes Wi-Fi capability for the ultimate Smart Home connectivity.
- Neutral perfection with a flawless white finish enhances design
- Accessory controls available that are compatible with your Wi-Fi for the ultimate Smart Home connectivity