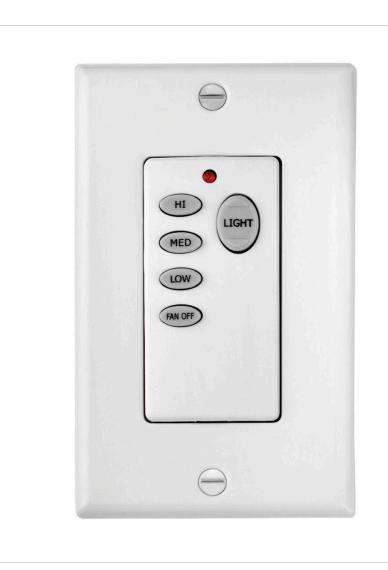

## WALL CONTROL 3 SPEED

## 980030FWH

WALL CONTROL 3 SPEED

| DETAILS   |           |
|-----------|-----------|
| FINISH:   | White     |
| MATERIAL: | Composite |
| DIMMABLE: | No        |

| DIMENSIONS |      |
|------------|------|
| WIDTH:     | 3.3" |
| HEIGHT:    | 2.5" |