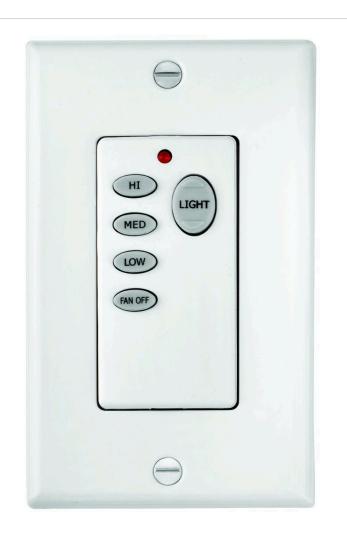

## HIRO UNIVERSAL 3 SPEED WALL CONTROL

## 980040FWH

UNIVERSAL WALL CONTROL

| DETAILS   |           |
|-----------|-----------|
| FINISH:   | White     |
| MATERIAL: | Composite |
| DIMMABLE: | No        |

| DIMENSIONS |      |
|------------|------|
| WIDTH:     | 3.3" |
| HEIGHT:    | 5.3" |