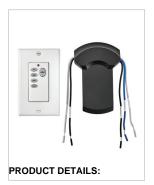

## 980040FWH

UNIVERSAL WALL CONTROL

| DETAILS   |           |
|-----------|-----------|
| FINISH:   | White     |
| MATERIAL: | Composite |
| DIMMABLE: | No        |

| DIMENSIONS |      |
|------------|------|
| WIDTH:     | 3.3" |
| HEIGHT:    | 5.3" |

| MOUNTING   |        |
|------------|--------|
| LEAD WIRE: | 1 X 6" |

| SHIPPING       |     |
|----------------|-----|
| CARTON LENGTH: | 4.8 |
| CARTON WIDTH:  | 2.8 |
| CARTON HEIGHT: | 6   |

- Suitable for use in dry (indoor) locations as defined by NEC and CEC. Meets United States UL Underwriters Laboratories & CSA Canadian Standards Association Product Safety Standards
- Neutral perfection with a flawless white finish enhances design