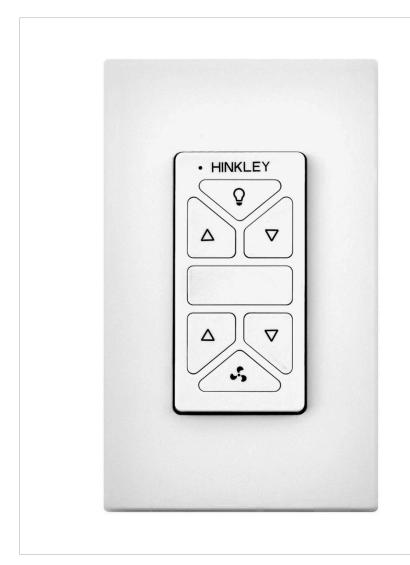

## REMOTE CONTROL UNIVERSAL 3 SPEED 980045FWH

UNIVERSAL REMOTE CONTROL

| DETAILS   |           |
|-----------|-----------|
| FINISH:   | White     |
| MATERIAL: | Composite |
| DIMMABLE: | No        |

| DIMENSIONS |      |
|------------|------|
| WIDTH:     | 3.3" |
| HEIGHT:    | 5.3" |