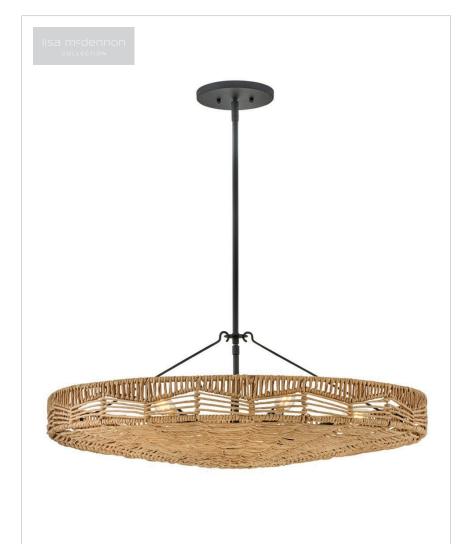

## 42303BK-NRF

MEDIUM CONVERTIBLE PENDANT

This dazzling design offers striking illumination through a beautiful handwoven pattern. Ophelia radiates with organic elegance as a natural shade adorns a tiered basket frame finished in Black.

| DETAILS       |                          |
|---------------|--------------------------|
| FINISH:       | Black with Natural Shade |
| MATERIAL:     | Steel                    |
| SLOPE DEGREE: | 90                       |

#### DIMENSIONS

| DIMENSIONS |        |
|------------|--------|
| WIDTH:     | 30"    |
| HEIGHT:    | 11.3"  |
| WEIGHT:    | 11.6lb |