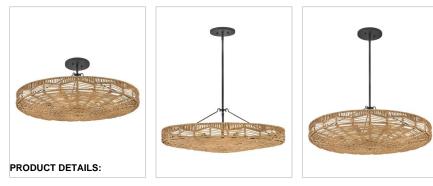

## 42303BK-NRF

MEDIUM CONVERTIBLE PENDANT

This dazzling design offers striking illumination through a beautiful handwoven pattern. Ophelia radiates with organic elegance as a natural shade adorns a tiered basket frame finished in Black.

| DETAILS       |                          |
|---------------|--------------------------|
| FINISH:       | Black with Natural Shade |
| MATERIAL:     | Steel                    |
| SLOPE DEGREE: | 90                       |

#### DIMENSIONS

| DIMENSIONS |        |
|------------|--------|
| WIDTH:     | 30"    |
| HEIGHT:    | 11.3"  |
| WEIGHT:    | 11.6lb |