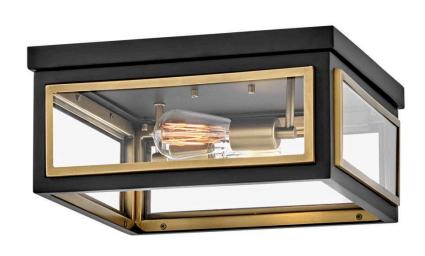

## SHAW

32981BK

MEDIUM FLUSH MOUNT

Traditional in style, and unique in character, Shaw is distinguished by its dramatic frame and enchanting design elements. Robust clear glass panels, the rich two-tone finish combination, and a captivating fine chain detail unite to deliver dashing heritage charm.

| DETAILS   |       |
|-----------|-------|
| FINISH:   | Black |
| MATERIAL: | Steel |
| GLASS:    | Clear |

| DIMENSIONS |      |
|------------|------|
| WIDTH:     | 14"  |
| HEIGHT:    | 6.5" |
| WEIGHT:    | 11lb |