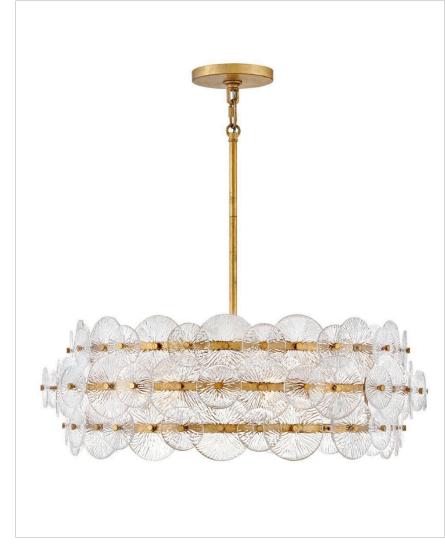

### FR30126DA

MEDIUM DRUM

Rene radiates light through multiple layers of beautiful, pressed glass disks. Rene's signature touch highlights a Distressed Brass finish, evoking both transitional and glam influences.

| DETAILS       |                  |
|---------------|------------------|
| FINISH:       | Distressed Brass |
| MATERIAL:     | Steel            |
| GLASS:        | Clear Pressed    |
| SLOPE DEGREE: | 90               |