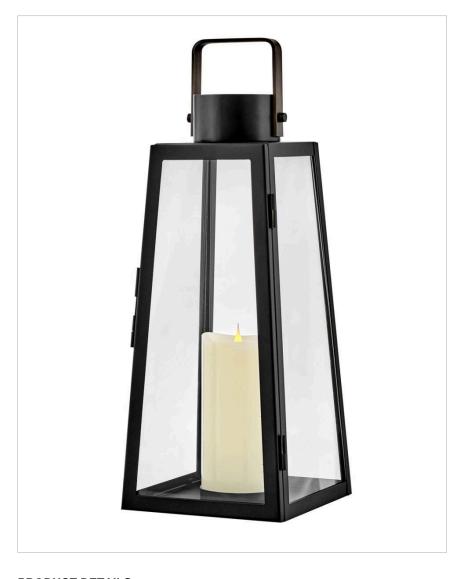

## PRODUCT DETAILS:

- Includes a battery operated LED faux wick candle. Batteries not included.
- Please refer to Lark's Warranty for complete product warranty details, some warranty limitations may apply.
- This versatile transitional design delivers personality and performance
- Striking black finish enhances design

## MEDIUM DECORATIVE LANTERN

Hype up your alfresco area with the Hugh Decorative Lantern and its sleek, transitional style. The trapezoidal design features bold over scaled clear glass panes paired with a bold metal frame to inject a modern edge. With this decorative lantern, you can take the light where you need it whether that's on a porch, a screened in patio, or next to an inside fireplace. With an LED faux flame wick candle included, it's easy to make Hugh pop inside or out – with no electrical wiring required.

| DETAILS   | 7        |
|-----------|----------|
| FINISH:   | Black    |
| MATERIAL: | Aluminum |
| GLASS:    | Clear    |
| DIMMABLE: | No       |

| DIMENSIONS |       |
|------------|-------|
| WIDTH:     | 7.5"  |
| HEIGHT:    | 19"   |
| WEIGHT:    | 4.9lb |