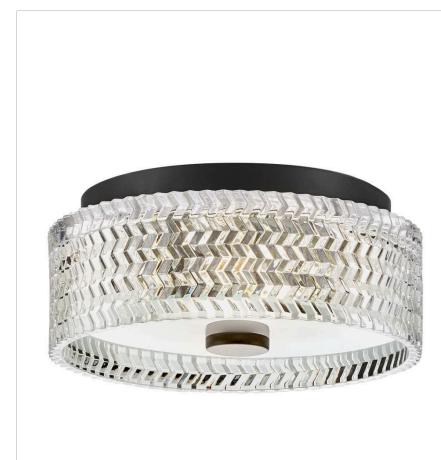

## ELLE

5041BK

SMALL FLUSH MOUNT

Traditional elegance with a modern edge defines Elle's graceful design. Rich chevron cut glass provides interesting light refraction and is a dramatic focal point whether the light is on or off. The gleaming metal finish adds to the glam design that gives a touch of radiance to any space.

| DETAILS   |                                |
|-----------|--------------------------------|
| FINISH:   | Black                          |
| MATERIAL: | Steel                          |
| GLASS:    | Clear Chevron & Etched<br>Lens |
| DIMMABLE: | No                             |