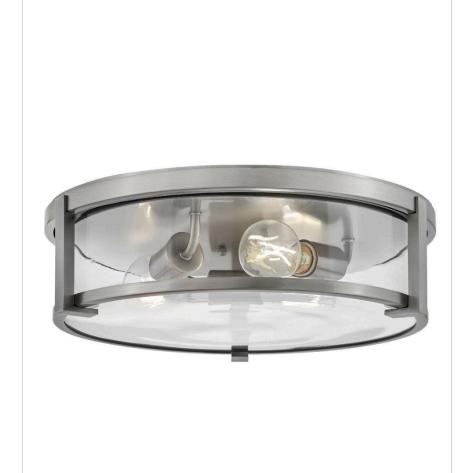

## **LOWELL**

## 3243AN-CL

## MEDIUM FLUSH MOUNT

Lowell is a transitional design with clean lines and a subtle mid-century modern overtone. Robust cast L-bracket details combine with a twist lock system to maintain a sleek appearance that fits any décor.

| DETAILS   |                                 |
|-----------|---------------------------------|
| FINISH:   | Antique Nickel with Clear glass |
| MATERIAL: | Steel                           |
| GLASS:    | Clear                           |
| DIMMABLE: | No                              |