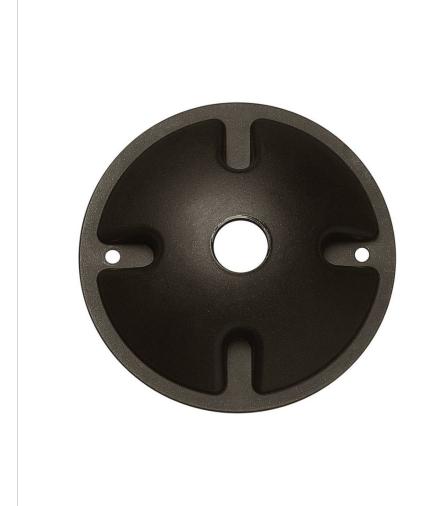

## 0022BZ

## JUNCTION BOX COVER

Designed to complement Hinkley Path and Landscape Lighting, our Junction Box Cover is compatible with 12-volt and 120-volt light fixtures.

| DETAILS   |                |
|-----------|----------------|
| FINISH:   | Bronze         |
| MATERIAL: | Aluminum       |
| DIMMABLE: | DOES NOT APPLY |