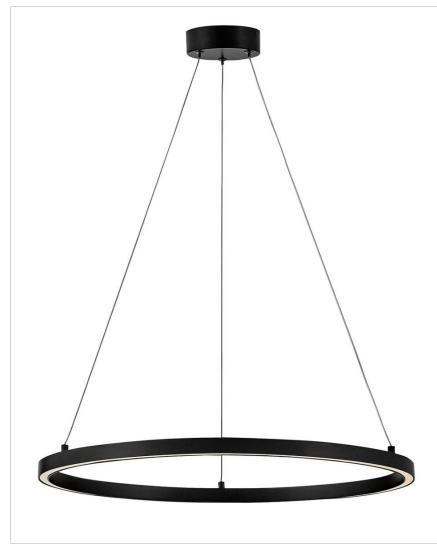

## 83464BK

## MEDIUM SINGLE TIER

Kenna brings the ultimate modern sophistication to your home. The bold circular profile has a significant presence while maintaining a minimalist delicacy that complements any interior décor. The seamless ring design with integrated LEDs is hung with easily adjustable cables to help you match any style.