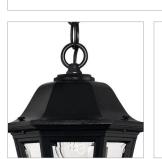

## MANOR HOUSE

### 1412BK

MEDIUM HANGING LANTERN

Manor House is a classic lantern design featuring durable cast aluminum, clear beveled glass panels and a bold Black finish. Select-A-Lite options come standard with both candelabra and medium based sockets.

| DETAILS       |                                           |
|---------------|-------------------------------------------|
| FINISH:       | Black                                     |
| MATERIAL:     | Aluminum                                  |
| GLASS:        | Clear Beveled                             |
| SLOPE DEGREE: | 90                                        |
| DIMMABLE:     | YES, WITH DIMMABLE<br>LAMP (NOT INCLUDED) |

### DIMENSIONS

| DINIZITOIONO |      |
|--------------|------|
| WIDTH:       | 8.8" |
| HEIGHT:      | 15"  |
| WEIGHT:      | 6lb  |