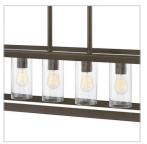

### SIX LIGHT LINEAR

Rhodes exudes warmth and a handsome appeal with a clean transitional design and generous proportions. Perfectly suited for either exterior or interior spaces, the Warm Bronze finish and clear seedy glass perfectly complement the robust framework. Vintageinspired filament bulbs are recommended to complement these designs.

| DETAILS   |                                           |
|-----------|-------------------------------------------|
| FINISH:   | Warm Bronze                               |
| MATERIAL: | Metal                                     |
| GLASS:    | Clear Seedy                               |
|           | YES, WITH DIMMABLE<br>LAMP (NOT INCLUDED) |

- Suitable for use in wet (outdoor direct rain) locations as defined by NEC and CEC. Meets United States UL Underwriters Laboratories & CSA Canadian Standards Association Product Safety Standards
- Ideal for vintage filament bulbs (not included)
- · 2-year finish warranty
- The stylish Open Air collection includes outdoor-rated chandeliers, pendants and sconces that provide design-conscious solutions to a variety of exterior environments.
- · Angular lines, a bold finish and robust details create an industrial edge to add flair to any type of facade