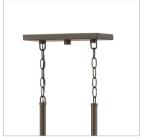

| MOUNTING   |                |
|------------|----------------|
| CANOPY:    | 4.75"W X 12" L |
| LEAD WIRE: | 1 X 72"        |

| SHIPPING       |          |
|----------------|----------|
| CARTON LENGTH: | 45       |
| CARTON WIDTH:  | 15.5     |
| CARTON HEIGHT: | 15.5     |
| CARTON WEIGHT: | 30       |
|                | <u> </u> |