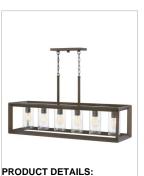

## **RHODES**

### 29306WB

### SIX LIGHT LINEAR

Rhodes exudes warmth and a handsome appeal with a clean transitional design and generous proportions. Perfectly suited for either exterior or interior spaces, the Warm Bronze finish and clear seedy glass perfectly complement the robust framework. Vintageinspired filament bulbs are recommended to complement these designs.

| DETAILS   |                                           |
|-----------|-------------------------------------------|
| FINISH:   | Warm Bronze                               |
| MATERIAL: | Metal                                     |
| GLASS:    | Clear Seedy                               |
|           | YES, WITH DIMMABLE<br>LAMP (NOT INCLUDED) |

| DIMENSIONS |       |
|------------|-------|
| WIDTH:     | 42.3" |
| HEIGHT:    | 21.3" |
| DEPTH:     | 12    |
| WEIGHT:    | 24lb  |

| LIGHT SOURCE  |                                |
|---------------|--------------------------------|
| LIGHT SOURCE: | Socketed                       |
| WATTAGE:      | 6-10w Med. LED, 100w<br>Equiv. |
| VOLTAGE:      | 120v                           |