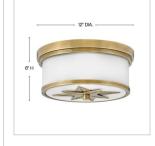

## DIMENSIONS

| WIDTH:  | 12"   |
|---------|-------|
| HEIGHT: | 6"    |
| WEIGHT: | 5.5lb |

| LIGHT SOURCE  |                           |
|---------------|---------------------------|
| LIGHT SOURCE: | Socketed                  |
| WATTAGE:      | 2-7w Med. LED, 40w Equiv. |
| VOLTAGE:      | 120v                      |