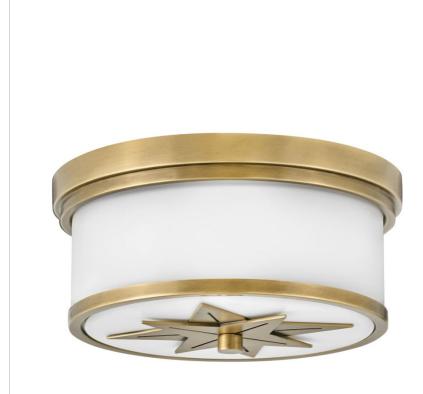

## 42801HB

SMALL FLUSH MOUNT

Montrose boasts both artistic and traditional American appeal. Its unique decorative medallion is the star of the show in any finish. Etched opal glass surrounds and casts an even-glowing light.

| DETAILS   |                                           |
|-----------|-------------------------------------------|
| FINISH:   | Heritage Brass                            |
| MATERIAL: | Steel                                     |
| GLASS:    | Etched Opal                               |
|           | YES, WITH DIMMABLE<br>LAMP (NOT INCLUDED) |