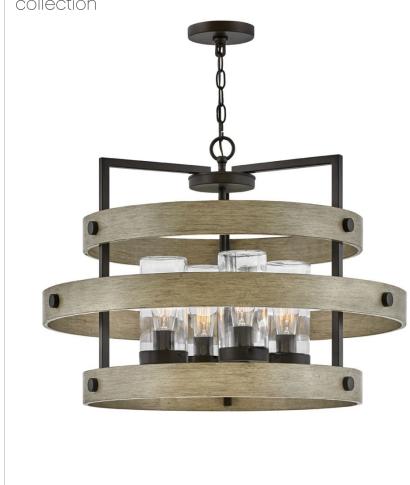

## RIVERWOOD

#### 20034WB

MEDIUM SINGLE TIER CHANDELIER

Transitional in style, Riverwood blends in with a variety of décors. The rich Bronze with wood-tone inspired, Warm Ash accents completes the rustic look, complemented by its sophisticated frame for a casual and effortless design. Riverwood is from the Open Air collection and features a linear and round chandelier option.

| DETAILS       |                                           |
|---------------|-------------------------------------------|
| FINISH:       | Warm Bronze                               |
| MATERIAL:     | Aluminum                                  |
| GLASS:        | Clear                                     |
| SLOPE DEGREE: | 90                                        |
| DIMMABLE:     | YES, WITH DIMMABLE<br>LAMP (NOT INCLUDED) |