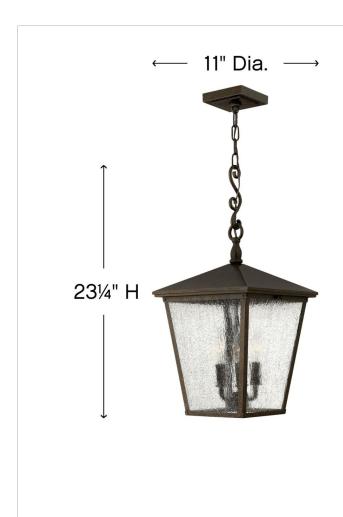

| DIMENSIONS |       |
|------------|-------|
| WIDTH:     | 11"   |
| HEIGHT:    | 23.3" |
| WEIGHT:    | 9lb   |

| LIGHT SOURCE  |                               |
|---------------|-------------------------------|
| LIGHT SOURCE: | Socketed                      |
| WATTAGE:      | 3-5w Cand. LED, 60w<br>Equiv. |
| VOLTAGE:      | 120v                          |