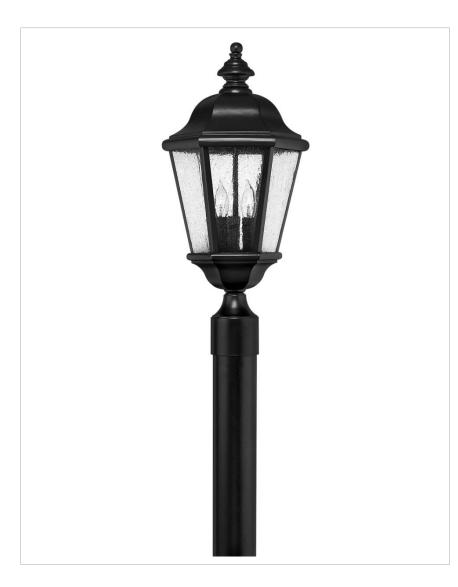

## **EDGEWATER**

## 1671BK

## LARGE POST TOP OR PIER MOUNT LANTERN

Edgewater's classic design features durable cast aluminum and brass construction in a rich Black finish with clear seedy glass.

| DETAILS   |                                           |
|-----------|-------------------------------------------|
| FINISH:   | Black                                     |
| MATERIAL: | Aluminum                                  |
| GLASS:    | Clear Seedy                               |
| DIMMABLE: | YES, WITH DIMMABLE<br>LAMP (NOT INCLUDED) |

| DIMENSIONS |       |
|------------|-------|
| WIDTH:     | 10"   |
| HEIGHT:    | 21.3" |
| WEIGHT:    | 9lb   |

| LIGHT SOURCE  |                               |
|---------------|-------------------------------|
| LIGHT SOURCE: | Socketed                      |
| WATTAGE:      | 3-5w Cand. LED, 40w<br>Equiv. |
| VOLTAGE:      | 120v                          |