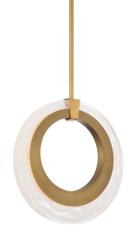

## PRODUCT DESCRIPTION

Artisanal wispy glass wraps round an aged brass finished ring like a luxurious earring for the home. A curved concept and invitation to embrace luxurious living with unparalleledstyle. Modern aesthetic with an artist touch for this mini pendant.

## **FEATURES**

- Driver concealed within the canopy
- Artisanal wispy pressed glass shade
- Three 12" and one 6" down rods included (additional sold separately)
- Slope ceiling adaptable. Hang straight swivels up to 90 degrees