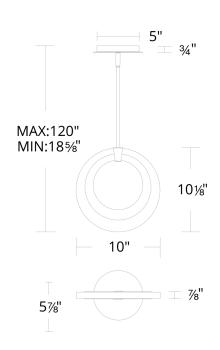

## **FEATURES**

- Driver concealed within the canopy
- Artisanal wispy pressed glass shade
- Three 12" and one 6" down rods included (additional sold separately)
- Slope ceiling adaptable. Hang straight swivels up to 90 degrees

PD-38210

| Model & Size | Color Temp | Finish        | LED Watts | LED Lumens | <b>Delivered Lumens</b> |
|--------------|------------|---------------|-----------|------------|-------------------------|
| PD-38210 10" | 3000K      | AB Aged Brass | 14.7W     | 680        | 444                     |